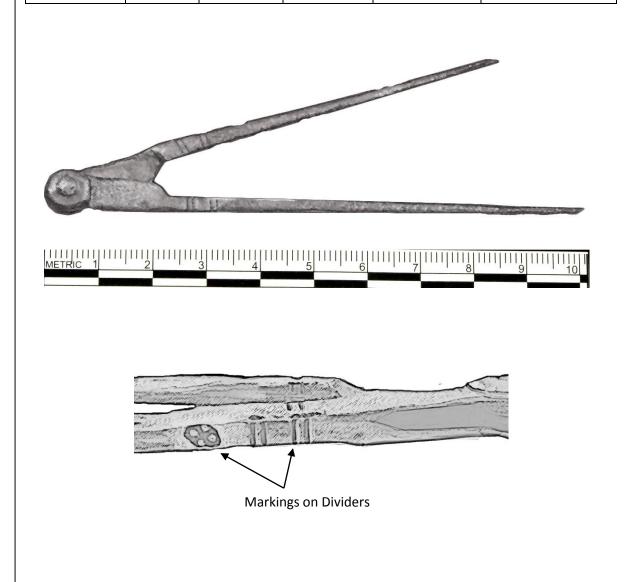

## **Artifact Graphic Rendering**

| Description : | Tag#    | Date:    | Post Weight | Material Type | Recovery Vessel |
|---------------|---------|----------|-------------|---------------|-----------------|
| Navigation    | 00430-1 | 11-22-13 | 11.4 Grams  | Bronze        | Blue Water Rose |
| Dividers      |         |          |             |               |                 |

Artifact Comments: Artifact recovered from the Contadora section of the San Jose site. The Bronze artifact as in relatively good on condition with only the expected ocean wear associated with a static saltwater environment. The depth of recovery was 10 Meters at low tide with a sandy rubble over burden of .6 meters. Associated material located in the general proximity of this artifact include a (Bronze Palm Seal) Tag# 00436-1 and a (Square stone) Tag# 00437-1 worked with rounded edges.